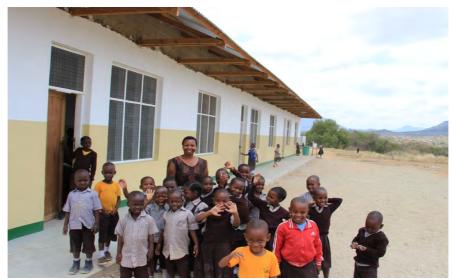

The School has been very successful: in the recent examinations the school's senior class came in the top couple of places out of the 162 primary schools in the Kilosa District, and there are now 187 children in the school – 84 girls and 103 boys. The school is fee-paying (the tuition fees are £200 per year), but there are 40 children whose parents are poor and whose children need to be sponsored. 31 of these children have sponsors, and so currently there are 9 children who need sponsors, and we expect this number to rise as we become aware of other families where circumstances have changed. BREAD set up a Sponsorship Scheme in 2017, and we are now looking for more sponsors. Here are some of the children with Ruth Mgego, the School Manager.