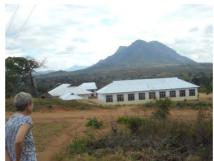

# BISHOP CHITEMO PRIMARY SCHOOL BEREGA

Bishop Chitemo Church Primary School was started in Berega in 2011: the vision was that by establishing an excellent English Medium school the staff at the hospital would be happy to continue working at the hospital, knowing that their children would have a good education and be able to progress to Secondary School when they were older. The school has now expanded so that it now takes children from many different backgrounds in the Berega area.

The School has been very successful: in the recent examinations the school's senior class came in the top couple of places out of the 162 primary schools in the Kilosa District, and there are now 187 children in the school – 84 girls and 103 boys. The school is fee-paying (the tuition fees are £200 per year), but there are 40 children whose parents are poor and whose children need to be sponsored. 31 of these children have sponsors, and so currently there are 9 children who need sponsors, and we expect this number to rise as we become aware of other families where circumstances have changed. BREAD set up a Sponsorship Scheme in 2017, and we are now looking for more sponsors. Here are some of the children with Ruth Mgego, the School Manager.